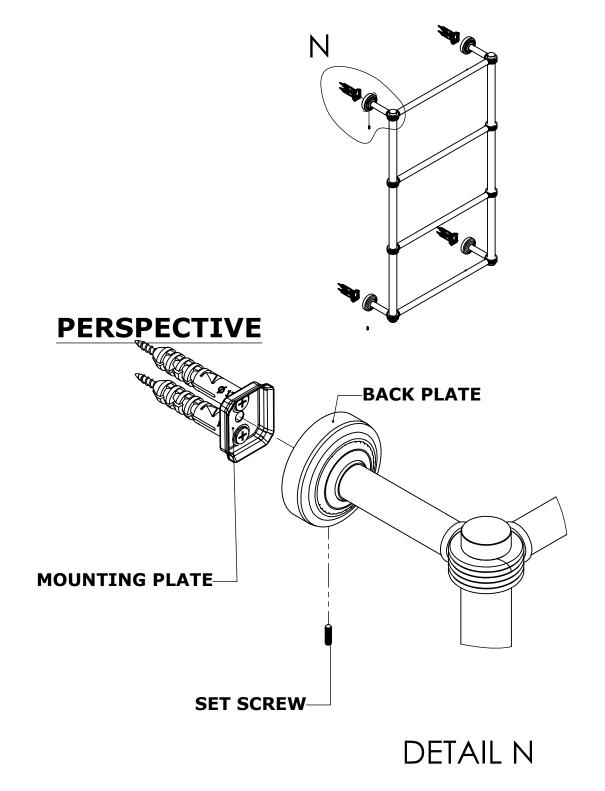

## **INSTALLATION INSTRUCTIONS**

Step 2: Attach Bracket to Mounting Plate.

Place bracket on mounting plate and secure by tightening set screw as shown below.