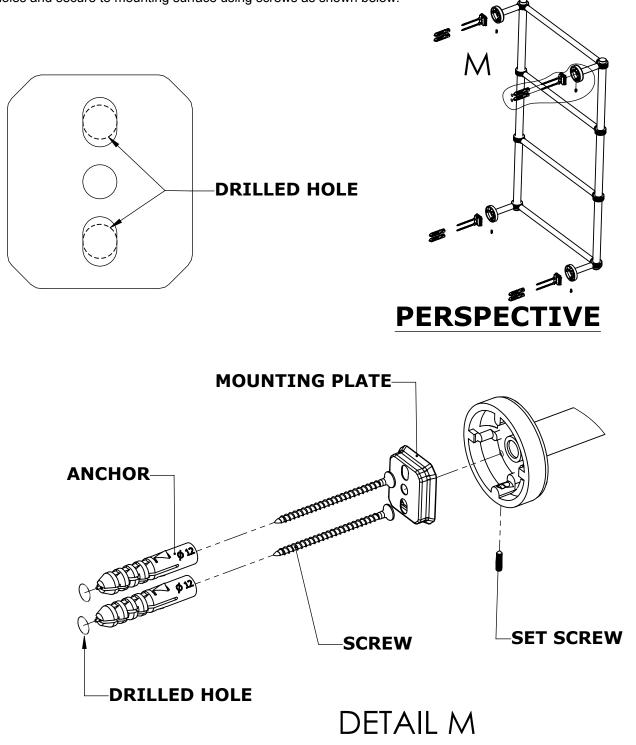

#### Step 1: Drill holes in Wall for screw anchors and attach Mounting Plate to Wall

Determine your desired location for installation and make a mark for the location of the mounting plate. Remove mounting plate from backplate by loosening set screw in backplate as pictured below. Place center hole of mounting plate over mark made above. Make 2 marks where mounting screws will be placed as shown below. Drill hole at each of the marks. (You may substitute other style mounting anchors or screws if desired). Place anchors into the holes made. Place mounting plate over holes and secure to mounting surface using screws as shown below.